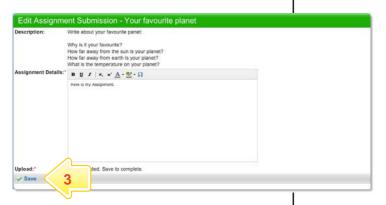

To import your assignment from your eLocker:

1 Click Import file from eLocker

Next to your Assignment file, click

3 Click Save

Your Assignment is submitted!

4 Use the Studywiz button bar to continue working in Studywiz.