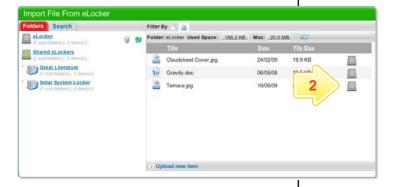

To import your assignment from your eLocker:

1 Click Import file from eLocker

Next to your Assignment file, click

3 Click Save

Your Assignment is submitted!

4 Use the Studywiz button bar to continue working in Studywiz.