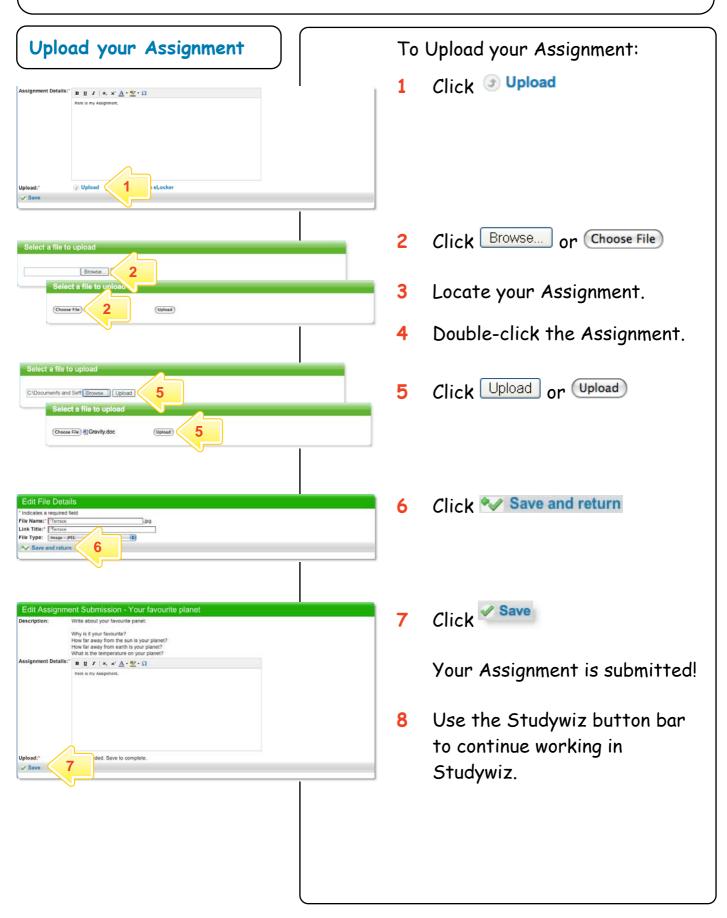

To import your assignment from your eLocker:

1 Click Import file from eLocker

Next to your Assignment file, click

3 Click Save

Your Assignment is submitted!

4 Use the Studywiz button bar to continue working in Studywiz.