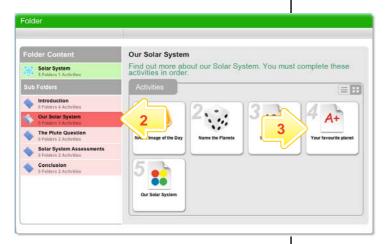

View your Assignment

Results

After your teacher has marked the assignment you can view your results.

1 Click your class folder

- If the Assignment is in a sub folder, click the sub folder that contains the Assignment.
- 3 Click the Assignment.