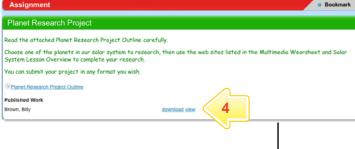

4 Next to your name click view.

Planet Research Project

Date Submitted: 06/05/08 11:55 Last Modified Date: 13/05/08 12:24
Submitted By: Brown, Billy Last Modified By: Watson, Luke
Description: Hare is my assignment.

Assignment File: 05/05/04/03/04 - Gravity.doc
Teacher's Comments: Well done Billy. Your assignment is well researched.

Grade: A

Your teacher's comments and your grade are displayed.