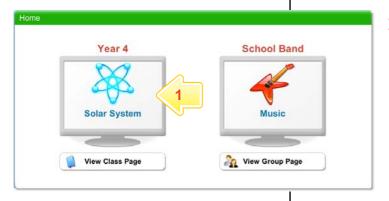

View your Assignment

Results

After your teacher has marked the assignment you can view your results.

1 Click your class folder

- If the Assignment is in a sub folder, click the sub folder that contains the Assignment.
- 3 Click the Assignment.