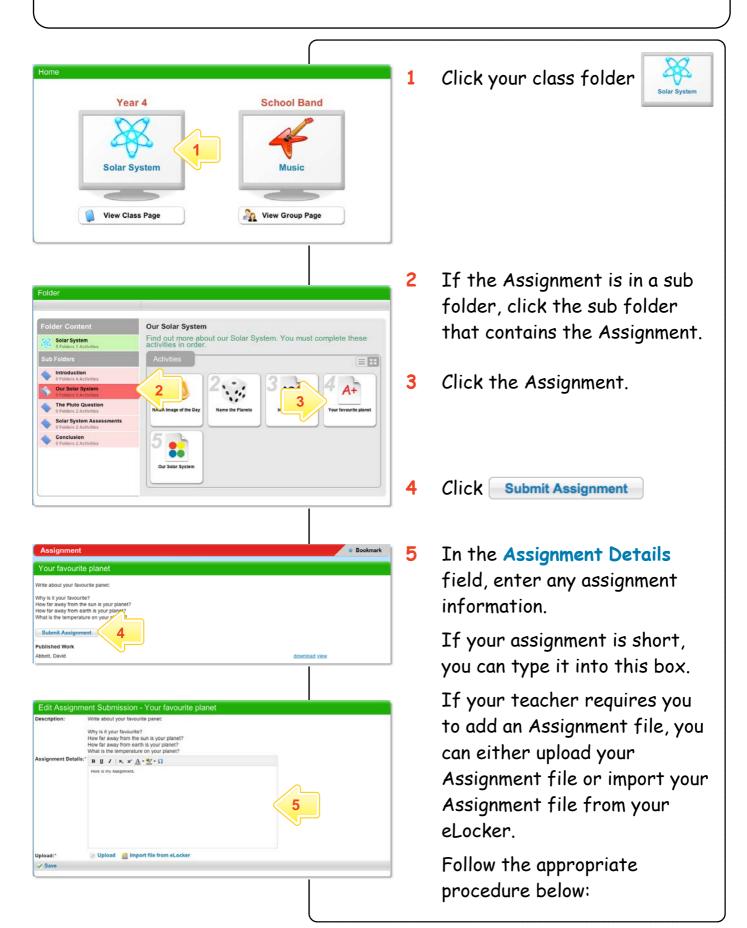

View your Assignment

Results

After your teacher has marked the assignment you can view your results.

1 Click your class folder

- If the Assignment is in a sub folder, click the sub folder that contains the Assignment.
- 3 Click the Assignment.

4 Next to your name click view.

Planet Research Project

Date Submitted: 06/05/08 11:55 Last Modified Date: 13/05/08 12:24
Submitted By: Brown, Billy Last Modified By: Watson, Luke
Description: Hare is my assignment.

Assignment File: 05/05/04/03/04 - Gravity.doc
Teacher's Comments: Well done Billy. Your assignment is well researched.

Grade: A

Your teacher's comments and your grade are displayed.