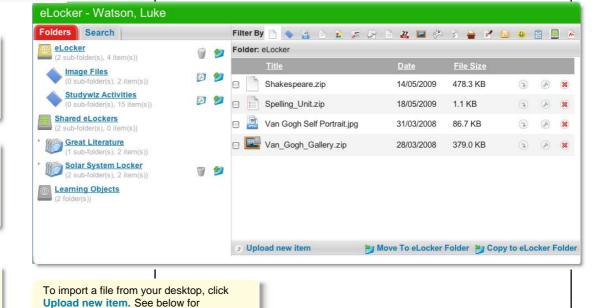

## Using your eLocker

instructions.

On the Studywiz menu bar, click the **eLocker** button. Your eLocker opens.

Your Shared eLockers are listed as folders in the folders tab panel. Viewing, contributing, and moving files in Shared eLockers operates in the same way as your personal eLocker.

To download a file to your desktop, click the **Download** button for the file.

To edit file details, click the Edit button for the file ...

To delete a file from your eLocker, click the **Delete** button for the file ...

To sort the files by title, date or file size, click an appropriate heading.

To Copy a file to another folder, locate the file, click its checkbox and then click Copy to eLocker Folder.

To move a file to another folder, locate the file, click its checkbox and then click **Move to** elocker Folder.

To create a new folder, click a Create sub-folder button