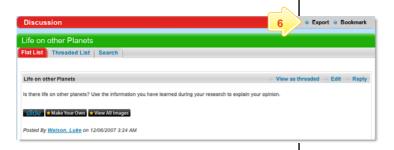

**Quick Start Series for Teachers** 

- 4 If the Activity is contained in a Sub Folder, click the Sub Folder.
- 5 Click the Activity that you want to copy. The Activity opens.

6 Click Export.

- 7 Click the Add To eLocker button. The folder is added to your eLocker.
- Note You also have the option to download a copy of the Folder onto your Desktop.