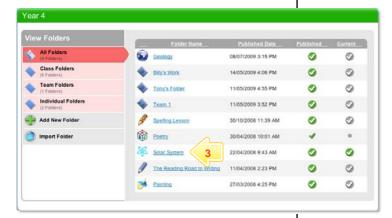

Below the Class or Group that contains the Activity that you want to copy, click the View Class Page button.

2 Click the View All Folders button.

Click the Folder that contains the Activity you want to copy.

**Quick Start Series for Teachers** 

- 4 If the Activity is contained in a Sub Folder, click the Sub Folder.
- 5 Click the Activity that you want to copy. The Activity opens.

6 Click Export.

- 7 Click the Add To eLocker button. The folder is added to your eLocker.
- Note You also have the option to download a copy of the Folder onto your Desktop.