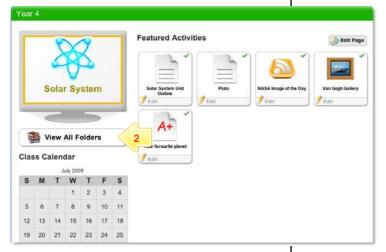

Below the Class or Group that contains the Activity that you want to copy, click the View Class Page button.

2 Click the View All Folders button.

Click the Folder that contains the Activity you want to copy.