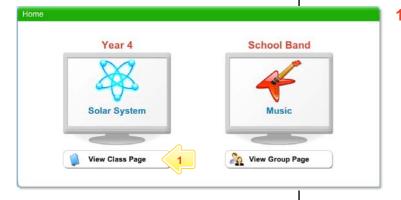

Below the Class or Group that contains the Activity that you want to copy, click the View Class Page button.

2 Click the View All Folders button.

Click the Folder that contains the Activity you want to copy.