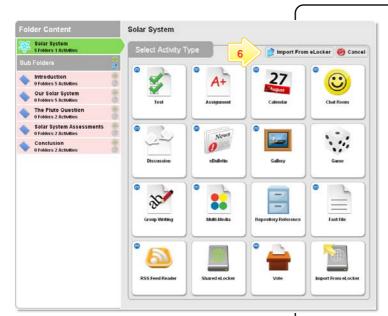

**Quick Start Series for Teachers** 

6 Click the Import From eLocker button. Your eLocker appears.

7 Adjacent to the Activity that you want to import, click the Import Activity From eLocker button.

The **Edit Activity** panel is automatically opened so that you can make any changes needed for the Class with which you are using the Activity.