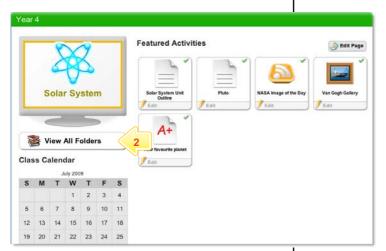

Below the Class or Group that contains the Activity that you want to copy, click the View Class Page button.

2 Click the View All Folders button.

Click the Folder that contains the Activity you want to copy.

**Quick Start Series for Teachers** 

2 Click the View All Folders button.

3 Click the Folder to which you want to add the Activity.

- If you want the activity to be saved in a Sub Folder, click the Sub Folder.
- 5 Click the Add Activity button.