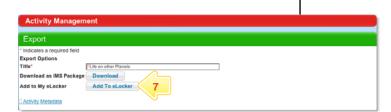

**Quick Start Series for Teachers** 

- 4 If the Activity is contained in a Sub Folder, click the Sub Folder.
- 5 Click the Activity that you want to copy. The Activity opens.

6 Click Export.

- 7 Click the Add To eLocker button. The folder is added to your eLocker.
- Note You also have the option to download a copy of the Folder onto your Desktop.

  Click the Download button and the Folder will download as an IMS package.

Copy an Activity from your eLocker into to a Folder

Below the Class or Group to which you want to copy the activity, click the View Class Page button.