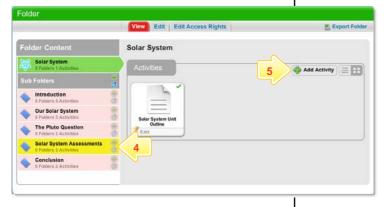

**Quick Start Series for Teachers** 

2 Click the View All Folders button.

3 Click the Folder to which you want to add the Activity.

- If you want the activity to be saved in a Sub Folder, click the Sub Folder.
- 5 Click the Add Activity button.

**Quick Start Series for Teachers** 

6 Click the Import From eLocker button. Your eLocker appears.

7 Adjacent to the Activity that you want to import, click the Import Activity From eLocker button.

The **Edit Activity** panel is automatically opened so that you can make any changes needed for the Class with which you are using the Activity.