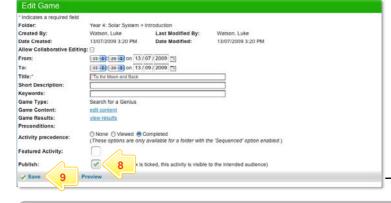

- 8 To publish the Activity, select the Publish checkbox.
- 9 Make any changes needed to the Activity and click Save.

The Activity is imported to the Folder.

10 Use the Studywiz button bar to continue working with Studywiz.