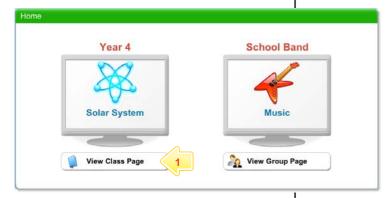

Below the Class or Group that contains the Activity that you want to copy, click the View Class Page button.

2 Click the View All Folders button.

Click the Folder that contains the Activity you want to copy.