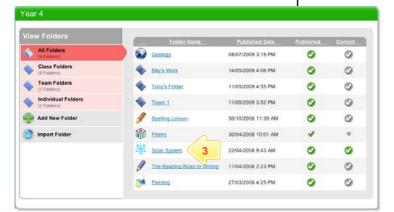

Below the Class or Group that contains the Activity that you want to copy, click the View Class Page button.

2 Click the View All Folders button.

Click the Folder that contains the Activity you want to copy.

**Quick Start Series for Teachers** 

- 4 If the Activity is contained in a Sub Folder, click the Sub Folder.
- 5 Click the Activity that you want to copy. The Activity opens.

6 Click Export.

- 7 Click the Add To eLocker button. The folder is added to your eLocker.
- Note You also have the option to download a copy of the Folder onto your Desktop.