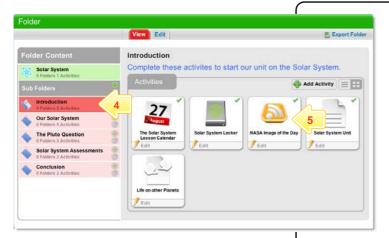

**Quick Start Series for Teachers** 

- 4 If the Activity is contained in a Sub Folder, click the Sub Folder.
- 5 Click the Activity that you want to copy. The Activity opens.

6 Click Export.

- 7 Click the Add To eLocker button. The folder is added to your eLocker.
- Note You also have the option to download a copy of the Folder onto your Desktop.