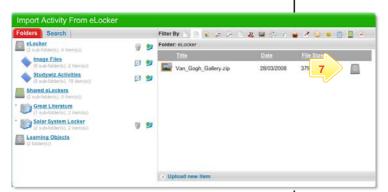

**Quick Start Series for Teachers** 

6 Click the Import From eLocker button. Your eLocker appears.

7 Adjacent to the Activity that you want to import, click the Import Activity From eLocker button.

The **Edit Activity** panel is automatically opened so that you can make any changes needed for the Class with which you are using the Activity.