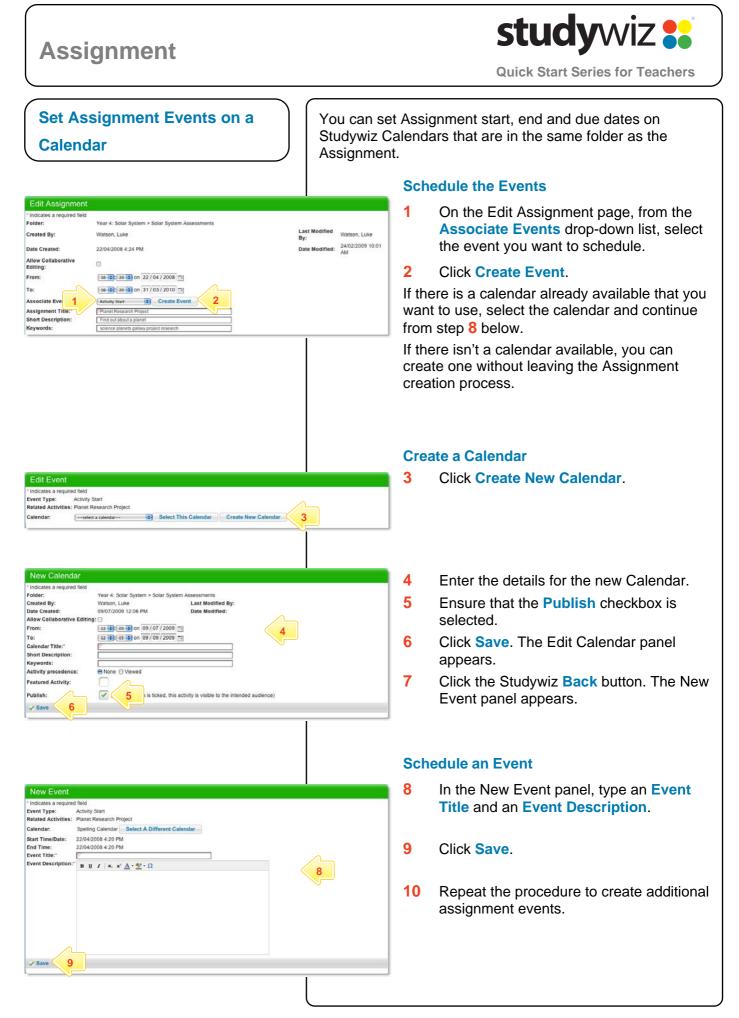

## studywiz 🚼 Assignment **Quick Start Series for Teachers View Students' Submissions** Students submit their Assignments through Studywiz. The Assignments can then be viewed and marked online by Teachers. Export O Bookmark 1 Locate and open the Assignment that you want to mark. Your favourite planet rite about your favourite panet 2 Click Edit. Why is it your favourite? How far away from the sun is your plane How far away from earth is your planet? What is the temperature on your planet? **Hint** Download all the Assignment Published Work submissions together by clicking the Abbott, David **Download All** button. Unpublished Worl Name Description Brown, Billy Here is my Assign N/A Download All 3 If the Assignment has been submitted within the activity itself, it will appear in Edit Assignment Submission - Your favourite plane 25/02/2009 10:23 AM Brown, Billy Date Submitted Submitted By: Description: Last Modified Dat Last Modified By: 19/05/2009 2:54 PM Brown, Billy the Assignment Details field. Read the Write about your favourite pa Assignment submission within the field. is it your favourite? w far away from the sun is your planet? w far away from earth is your planet? hat is the temperature on your planet? 4 If the Assignment has been submitted as ssignment Detail / B U ANC X, X' E T T Fort family . Fort size a separate file, it will appear alongside - | 🕼 🎕 🛷 | Ξ |Ξ 🕸 🕸 | <u>A</u> • 💇 · | = 🍈 Ω 🔡 🕱 🗒 図1日回(デモデドルポマ) the Assignment File label. Click the Here is my Assignment download link to download it. 5 In the **Teacher's Comments** field, type your comments about the student's work. ssignment File: Sdownload - Terrace 4 = Font family + Font size + nents: J B U AR X, X' Teacher's Co 6 In the Grade field, type a grade for the $\mathbf{d} = \mathbf{a} \left[ f^* \mathbb{Q} \neq [h, J, T] \right]$ student's work. 5 7 If you want to share the student's Assignment for other students to see, select the Share with the Class Upload 6 checkbox. Share with the class: 7 🛷 Save 8 Click Save.