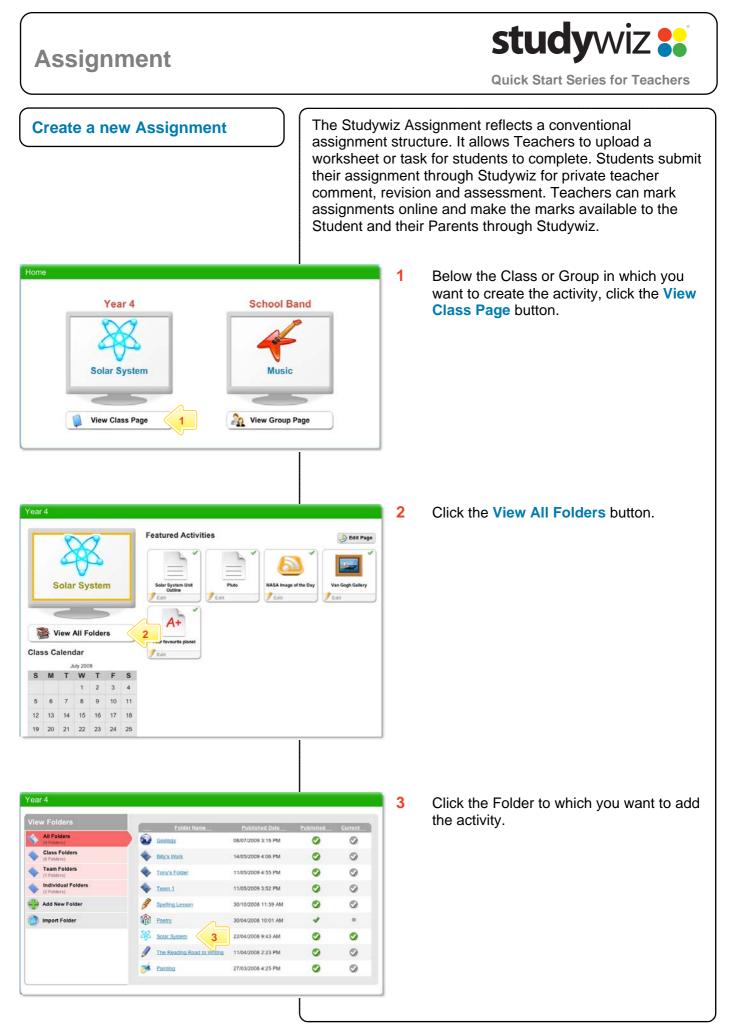

## studywiz 👪 Assignment **Quick Start Series for Teachers** 4 If you want to save the activity in a sub View Edit | Edit Access Rights | Export P folder, click the sub folder. Solar System Solar System 💠 Add Activity 📃 🔛 5 5 Click the Add Activity button. Introduction Our Solar System System Unit The Pluto Questi-Solar System Asses ۵ Conclusion 6 Click Assignment. Solar System Solar System 5 Folders 1 Activitie 📄 Import From eLocker i 🤭 Cancel 0 Introduction 0 Folders 5 Activities $\odot$ Our Solar System 0 Folders 5 ActMilles Chat Room The Pluto Question 100 Solar System Assessments 0 Folders 2 Activities 0 Conclusion 0 Felders 2 Activities .... 7 In the **From** and **To** fields, set the times and dates between which you want the Assignment to be available. 0 30 ... -8 Complete the Assignment Title, Short East File **Description** and **Keywords** fields. Separate keywords with spaces or G 5 commas. RSS Feed Reade Shared eLock aelo 9 Select the Date the Assignment is due. 10 If you require your students to upload a file, select the Assignment must contain file checkbox. \* Indicates a required field Folder: 11 Include a file with the Assignment by Year 4: Solar System Created By: Watson, Luke Last Modified By: clicking either Upload or Import From 09/07/2009 11:46 AM Date Crea Date Modified Allow Collaborative Editing eLocker. 11 1: 45 1 on 09/07/2009 From: 7 11 45 0 09/09/2009 TO: 12 In the **Description** field, type the Assignment Title: Short Description 8 Assignment instructions and other Keywords 11 . 99/07/2009 Date Due: details. C (Les 10 to allow students to so Uploa mort file from eLocker Assignment mu ing to upload file Upl 11 escrip / B U He x, x' E T I fort family + Fort size 13 To set the assignment as a featured (\*) (@ @ ♥ | □ □ # # | ▲· ♥· | = ○ Ω 目 Ξ (B) activity, select the Featured Activity $\boxtimes ( = \boxtimes )_{\mathcal{X}} := \{ I_{n} : \mathcal{X} \neq ( \boxtimes \boxtimes -$ 12 checkbox. Hint If Plagiarism Check is enabled on your deployment, select the Enable ○ None ○ Viewed Completed (These options are only available for a folder with the 'Sequenced' option enabled.) Activity precedence: Plagiarism Checks checkbox. Featured Activity 13 Publish: 14 is ticked, this activity is visible to the intended audi 14 If the Assignment is ready to publish, 🛷 Save 🄇 15 select the **Publish** checkbox. 15 Click Save.