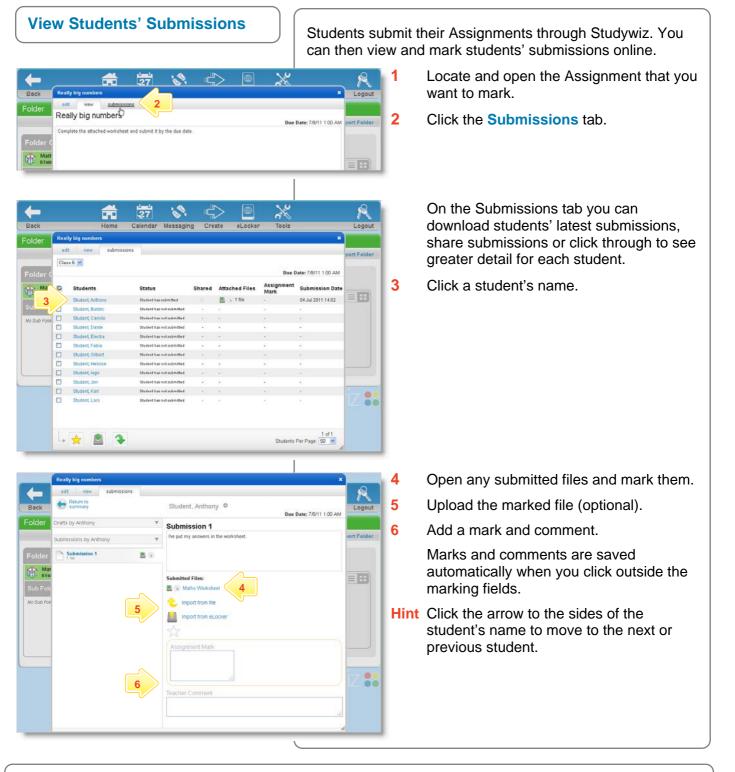

### Assignment

R

Logout

1

2

The Studywiz Assignment allows Teachers to upload a worksheet or task for students to complete. Students submit their assignment through Studywiz for private teacher comment, revision and assessment. Teachers can mark assignments online and make the marks available to the Student and their Parents through Studywiz.