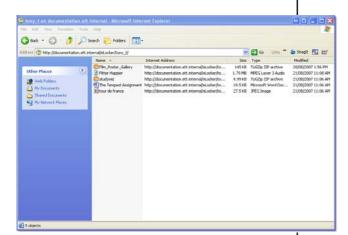

Your eLocker appears on a Windows Explorer page. The eLocker contents are displayed in the right panel.