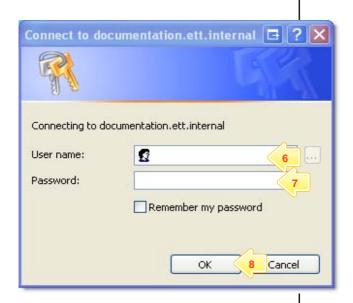

## WebDAV eLockers (Windows)

**Quick Start Series for Teachers** 

- In the **User Name** field, type your Studywiz user name.
- 7 In the Password field, type your Studywiz password.
- 8 Click OK.

Note If the authentication process does not work on the first attempt, click Cancel and re-enter your details. Windows operating systems sometimes produce an error with WebDAV operations. Repeating the username and password entry two or three times usually results in a successful connection.