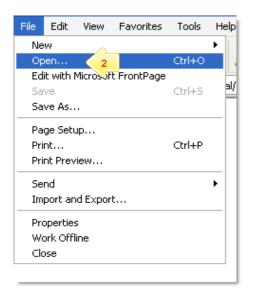

- 1 Start Internet Explorer.
- 2 From the File menu, select Open.

- 3 In the Open field, type http://<Studywiz>/eLocker/<username>
  - Studywiz = the URL you use to access your deployment of Studywiz.
  - **Username** = your Studywiz username.
- 4 Select the Open as Web Folder checkbox.
- 5 Click OK.