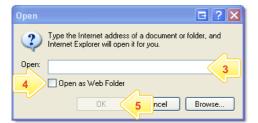

- 1 Start Internet Explorer.
- 2 From the File menu, select Open.

- 3 In the Open field, type http://<Studywiz>/eLocker/<username>
  - Studywiz = the URL you use to access your deployment of Studywiz.
  - **Username** = your Studywiz username.
- 4 Select the Open as Web Folder checkbox.
- 5 Click OK.